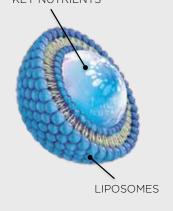

## ADVANCED DELIVERY TECHNOLOGY

Vasayo's MicroLife Nutritionals deliver results because they use our Advanced Delivery Technologies. These technologies utilize the power of a smart liposome delivery system for optimal nutrient absorption. The result? Premium quality products designed to maximize results and minimize waste.

#### THE LIPOSOME ADVANTAGE

Vasayo's smart liposome delivery system helps nutrients pass through the harsh environment of the digestive system intact for better absorption and use by the body.\*